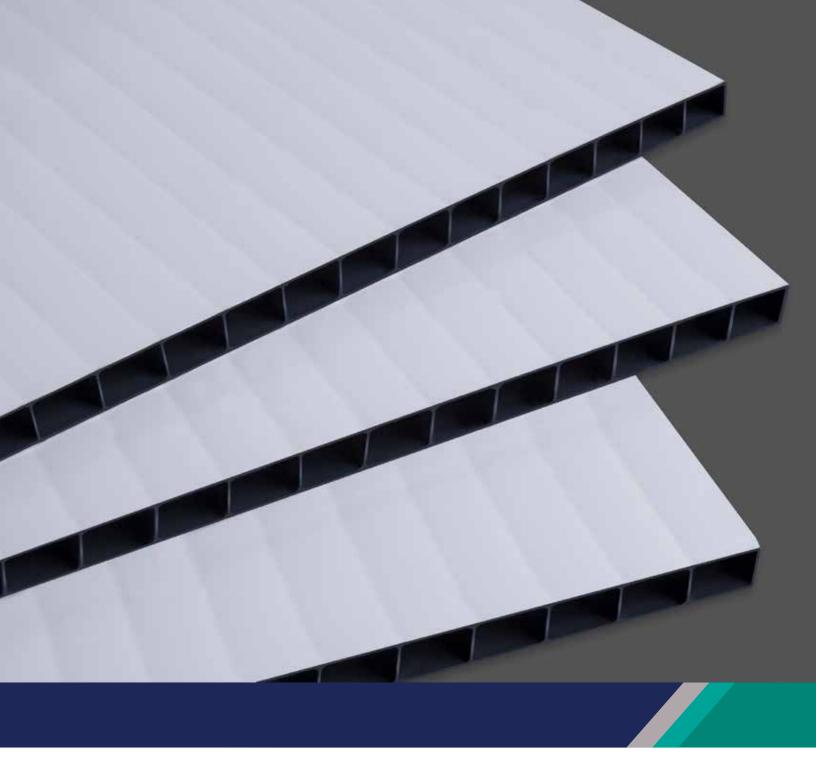

## LIGHT DEPRIVATION POLYCARBONATE COVERING

## **Features**

- •Available in 8mm, 16mm, and Greca Corrugated.
- •0% Light Transmission, 100% Opaque.
- •15 year limited Warranty.
- •Virtually Unbreakable and Lightweight.
- •White Surface Reflects Light.
- •2 Sided UV Protection.
- •Available in Black, White/Black, & White/Black/White